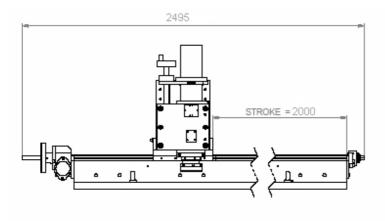

# **Technical Details**

| RANGE                                      |            |            |  |  |
|--------------------------------------------|------------|------------|--|--|
| Maximum stroke X (Main bed)                | 2000mm     | 80″        |  |  |
| Maximum stroke Y (Cross feed)              | 305mm      | 12"        |  |  |
| Maximum cutter diameter                    | 250mm      | 10"        |  |  |
| Maximum spindle down feed (bolt & spindle) | 150mm      | 6"         |  |  |
| Drive - pneumatic                          | 4.0 Hp     | 3.0 kw     |  |  |
| Drive – hydraulic                          | 5.0 Hp     | 3.7 kw     |  |  |
| Spindle R.P.M                              | Min: 50    | Max: 640   |  |  |
| Feed - Pneumatic @ 90 p.s.i (6 bar)        | 1.5 Hp     | 1.11 Kw    |  |  |
| Feed – hydraulic                           | 2.2 Hp     | 1.64 Kw    |  |  |
| Hydraulic supply @ 1050 psi (70 bar)       | 50 L/min   | 13 gal/min |  |  |
| Air Consumption / supply required          | 98 s.c.f.m | 2.69 m3/m  |  |  |