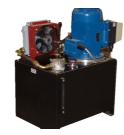

# **Optional accessories**

MAG250 mounting magnets – High pull down mounting magnets for fast attachment to flat surfaces

HYPP50-20-3ph 15Hp tandem hydraulic power pack 500 lpm / 20 lpm @ 70 bar - 380/440v 3 phase. Other configurations available