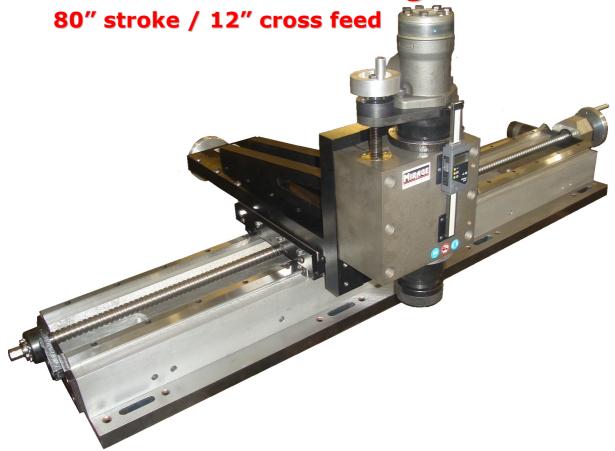

#### Pishgam Sanat Abzar Co.

**Pipeline Services** 

MRY2000 - 3 Axis Milling Machine

A 3 axis milling machine that is built for rigidity and accuracy suitable for all all general purpose in situ milling. Used on heat exchangers, pump and motor pads, steel mill stands, ship building, turbine split lines and many more applications.

- Induction hardened 'V' rails
- Ball screw main axis auto feed
- New fast set magnet mounting available
- Mounts to our gantry mill