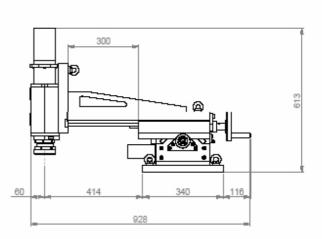

# **Technical Details**

| RANGE                                      |            |            |  |  |
|--------------------------------------------|------------|------------|--|--|
| Maximum stroke X (Main bed)                | 2000mm     | 80″        |  |  |
| Maximum stroke Y (Cross feed)              | 305mm      | 12"        |  |  |
| Maximum cutter diameter                    | 250mm      | 10"        |  |  |
| Maximum spindle down feed (bolt & spindle) | 150mm      | 6"         |  |  |
| Drive - pneumatic                          | 4.0 Hp     | 3.0 kw     |  |  |
| Drive – hydraulic                          | 5.0 Hp     | 3.7 kw     |  |  |
| Spindle R.P.M                              | Min: 50    | Max: 640   |  |  |
| Feed - Pneumatic @ 90 p.s.i (6 bar)        | 1.5 Hp     | 1.11 Kw    |  |  |
| Feed – hydraulic                           | 2.2 Hp     | 1.64 Kw    |  |  |
| Hydraulic supply @ 1050 psi (70 bar)       | 50 L/min   | 13 gal/min |  |  |
| Air Consumption / supply required          | 98 s.c.f.m | 2.69 m3/m  |  |  |

| WEIGHTS AND DIMENSIONS                                                   |  |         |         |  |
|--------------------------------------------------------------------------|--|---------|---------|--|
| Machine weight                                                           |  | 392 kgs | 862 lbs |  |
| Shipping weight                                                          |  | 452 Kgs | 994 lbs |  |
| Shipping dimensions   1 - 256cm - (100")   W- 80cm (31")   H- 60cm (24") |  |         |         |  |