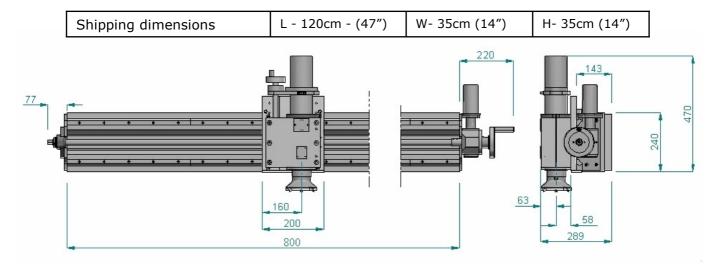

| WEIGHTS AND DIMENSIONS |         |         |  |
|------------------------|---------|---------|--|
| Machine weight         | 110 kgs | 242 lbs |  |
| Shipping weight        | 160 Kgs | 352 lbs |  |

The machine is supplied complete with toolkit including air filter lubricator and hose connection (when required), all required bolts and storage / shipping box, CE certificate, Packing list and Manual