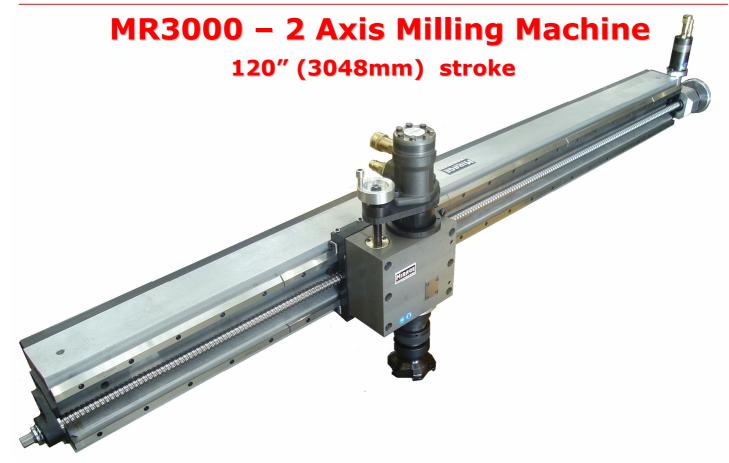

## Pishgam Sanat Abzar Co.

**Pipeline Services** 

A milling rail that is built for rigidity yet with lightweight cast rail giving a 2 axis milling machine ideal for all general purpose in situ milling. Used on heat exchangers, pump and motor pads, steel mill stands, ship building, turbine split lines and many more applications.

- Induction hardened 'V' rails
- Ball screw feed
- Hand & Auto feed to main axis
- Precision lightweight construction
- Mounts directly to our gantry mill