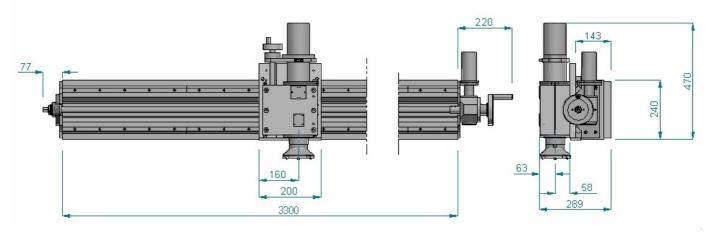

## **Technical Details**

| RANGE                                |            |            |  |  |
|--------------------------------------|------------|------------|--|--|
| Maximum stroke                       | 3048mm     | 120″       |  |  |
| Maximum cutter diameter              | 254mm      | 10"        |  |  |
| Maximum quill spindle down feed      | 80mm       | 3.15"      |  |  |
| Drive - pneumatic                    | 4.0 Hp     | 3.0 kw     |  |  |
| Drive – hydraulic                    | 5.0 Hp     | 3.7 kw     |  |  |
| Spindle R.P.M                        | Min: 50    | Max: 640   |  |  |
| Feed - Pneumatic @ 90 p.s.i (6 bar)  | 1.5 Hp     | 1.11 Kw    |  |  |
| Feed – Hydraulic                     | 2.2 Hp     | 1.64 Kw    |  |  |
| Hydraulic supply @ 1050 psi (70 bar) | 50 L/min   | 13 gal/min |  |  |
| Air Consumption / supply required    | 98 s.c.f.m | 2.69 m3/m  |  |  |

| WEIGHTS AND DIMENSIONS |                  |               |               |  |
|------------------------|------------------|---------------|---------------|--|
| Machine weight         |                  | 329 kgs       | 724 lbs       |  |
| Shipping weight        |                  | 508 Kgs       | 1118 lbs      |  |
| Shipping dimensions    | L - 385cm (152") | W- 68cm (27") | H- 56cm (22") |  |