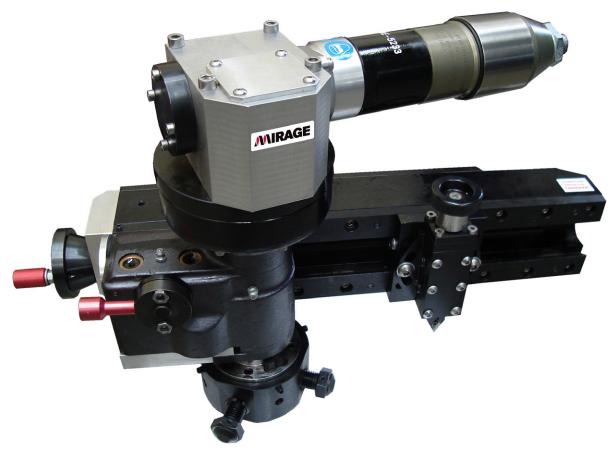

## 2 - 24" (50 - 610mm)

- Helical drive for superior surface finish
- Geared continuous groove facing feeds
- Swivel tool post
- Quick set independent base

An internally mounted lightweight yet strong flange facing machine for all types of flange facing, seal groove machining, weld prep and counter boring.

The machine is supplied complete with toolkit including tools and inserts, air filter lubricator and hose connection, all required mounting bases and extensions, storage / shipping box, CE certificate, packing list and manual.