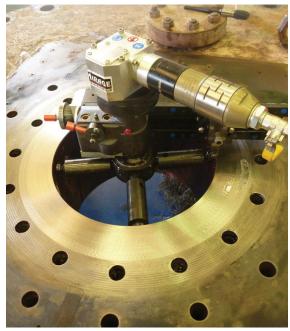

## 2 - 24" (50 - 610mm)

- Helical drive for superior surface finish
- Geared continuous groove facing feeds
- Swivel tool post
- Quick set independent base

An internally mounted lightweight yet strong flange facing machine for all types of flange facing, seal groove machining, weld prep and counter boring.