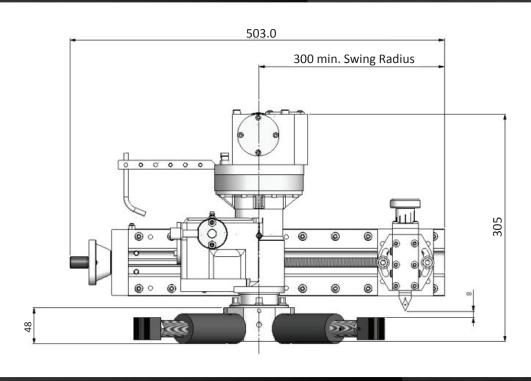

| Technical Details                    |          |            |
|--------------------------------------|----------|------------|
| Minimum Facing Diameter              | 50mm     | 2"         |
| Maximum Facing Diameter              | 610mm    | 24"        |
| Minimum Clamping Diameter            | 50mm     | 2"         |
| Maximum Clamping Diameter            | 508mm    | 20"        |
| Tool Post Travel                     | 50mm     | 2"         |
| R.P.M                                | Min: 20  | Max: 42    |
| Drive - Pneumatic @ 90 p.s.i (6 bar) | 0.8 Kw   | 1.1 Hp     |
| Air Consumption / Supply Required    | 1.2 m3/m | 42 s.c.f.m |

| Weights and Dimensions            |                  |                  |                  |  |  |
|-----------------------------------|------------------|------------------|------------------|--|--|
| Machine Weight (independent base) |                  | 45 Kgs           | 99 Lbs           |  |  |
| Shipping Weight                   |                  | 62 Kgs           | 136 Lbs          |  |  |
|                                   |                  |                  |                  |  |  |
| Shipping Dimensions               | L - 67cm - (26") | W - 45cm - (18") | H - 38cm - (15") |  |  |