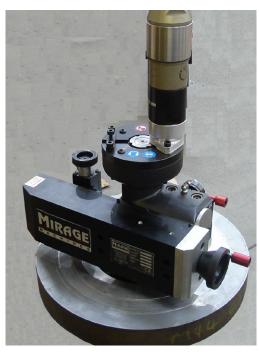

## 2 - 12" (50 - 305mm)

- Lightweight precision construction
- Hardened slide ways
- Geared facing and striker boring feeds
- Swivel tool post for groove details
- Quick set independent base

An internally mounted lightweight yet strong flange facing machine for all types of flange facing, seal groove machining, weld preparation and counter boring.