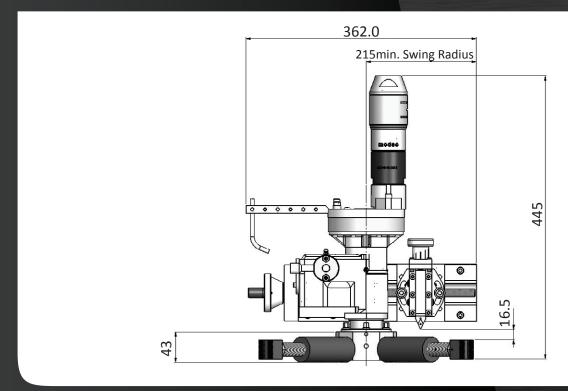

| Technical Details                    |           |            |
|--------------------------------------|-----------|------------|
| Minimum Facing Diameter              | 50mm      | 2"         |
| Maximum Facing Diameter              | 305mm     | 12"        |
| Minimum Clamping Diameter            | 50mm      | 2"         |
| Maximum Clamping Diameter            | 230mm     | 9"         |
| Tool Post Travel                     | 50mm      | 2"         |
| R.P.M                                | Min: 15   | Max: 42    |
| Drive - Pneumatic @ 90 p.s.i (6 bar) | 0.8 Kw    | 1.1 Hp     |
| Air Consumption / Supply Required    | 1.19 m3/m | 42 s.c.f.m |

| Weights and Dimensions            |                  |                  |                    |  |  |
|-----------------------------------|------------------|------------------|--------------------|--|--|
| Machine Weight (Independent base) |                  | 15 Kgs           | 33 Lbs             |  |  |
| Shipping Weight                   |                  | 55 Kgs           | 121 Lbs            |  |  |
|                                   |                  |                  |                    |  |  |
| Shipping Dimensions               | L - 65cm - (25") | W - 45cm - (18") | H - 42cm - (16.5") |  |  |