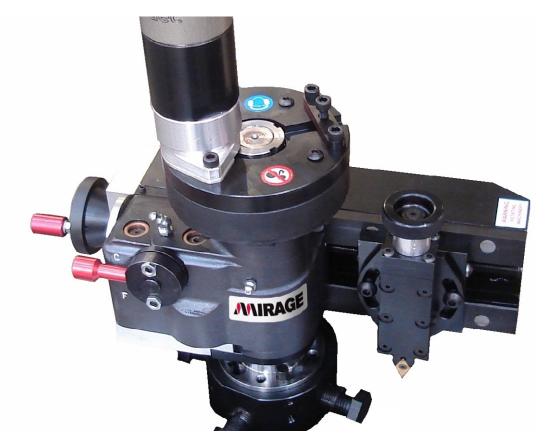

## 2 - 12" (50 - 305mm)

- Lightweight precision construction
- Hardened slide ways
- Geared facing and striker boring feeds
- Swivel tool post for groove details
- Quick set independent base

An internally mounted lightweight yet strong flange facing machine for all types of flange facing, seal groove machining, weld preparation and counter boring.

The machine is supplied complete with toolkit including tools and inserts, air filter lubricator and hose connection, all required mounting bases and extensions, storage / shipping box, CE certificate, packing list and manual.