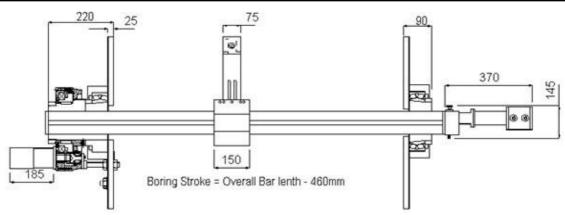

## **Component selection**

|   | Part No.  | Description                                        |
|---|-----------|----------------------------------------------------|
| Α | LB100-1   | Rotational Drive & hydraulic motor                 |
| В | LB100- 2  | Feed gearbox , hydraulic motor & distributor       |
| С | LB100-3   | (12 – 32") End mount bearing support               |
| D | LB100-4*  | (18 - 36") ID mount bearing support                |
| Е | LB100-5   | Tool carrier assembly                              |
| F | LB100-6   | (6 -15") Tool post assembly & spacers              |
| G | LB100-7   | (15 – 36") Adjustable boring arm set               |
| Н | LB100-8*  | 4" stroke facing head assembly & striker           |
| i | LB100-9-3 | Boring bar / feed screw assembly (suffix length m) |

Items marked \* are optional all other items are standard supply