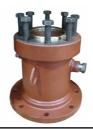

# **CHT635LP Hot Tapping machine**

A lightweight version of our CHT machines that have a working pressure capacity of 500 p.s.i maximum and can Hot tap from 2 – 12" – specifically designed for the water and gas industry.

- Drive as close to cutter as possible
- Internally pressure balanced system
- Lightweight construction
- Auto feed gearbox and motor optional
- Pneumatic or hydraulic operation

## **Technical Details**

| RANGE                                  |            |            |  |  |
|----------------------------------------|------------|------------|--|--|
| Minimum tapping hole diameter          | 50mm       | 2″         |  |  |
| Maximum tapping hole diameter          | 305mm      | 12"        |  |  |
| Maximum pressure                       | 34 bar     | 500 p.s.i  |  |  |
| Maximum operating temperature          | 200° C     | 392° F     |  |  |
| Spindle bar travel                     | 635mm      | 25″        |  |  |
| R.P.M                                  | Min: 5     | Max: 40    |  |  |
| Drive – Pneumatic                      | 4.0 Hp     | 3.0 Kw     |  |  |
| Drive – Hydraulic                      | 5.0 Hp     | 3.7 Kw     |  |  |
| Feed - Pneumatic (optional)            | 1.5 Hp     | 1.11 Kw    |  |  |
| Feed Hydraulic (Optional)              | 2.2 Hp     | 1.64 Kw    |  |  |
| Air Consumption / supply required      | 98 s.c.f.m | 2.69 m3/m  |  |  |
| Hydraulic supply required @ 1050 p.s.i | 50 L/min   | 13 gal/min |  |  |