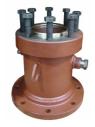

# **CHT635LP Hot Tapping machine**

A lightweight version of our CHT machines that have a working pressure capacity of 500 p.s.i maximum and can Hot tap from 2 – 12" – specifically designed for the water and gas industry.

- Drive as close to cutter as possible
- Internally pressure balanced system
- Lightweight construction
- Auto feed gearbox and motor optional
- Pneumatic or hydraulic operation

## **Technical Details**

| RANGE                                  |            |            |  |  |
|----------------------------------------|------------|------------|--|--|
| Minimum tapping hole diameter          | 50mm       | 2″         |  |  |
| Maximum tapping hole diameter          | 305mm      | 12"        |  |  |
| Maximum pressure                       | 34 bar     | 500 p.s.i  |  |  |
| Maximum operating temperature          | 200° C     | 392° F     |  |  |
| Spindle bar travel                     | 635mm      | 25″        |  |  |
| R.P.M                                  | Min: 5     | Max: 40    |  |  |
| Drive – Pneumatic                      | 4.0 Hp     | 3.0 Kw     |  |  |
| Drive – Hydraulic                      | 5.0 Hp     | 3.7 Kw     |  |  |
| Feed - Pneumatic (optional)            | 1.5 Hp     | 1.11 Kw    |  |  |
| Feed Hydraulic (Optional)              | 2.2 Hp     | 1.64 Kw    |  |  |
| Air Consumption / supply required      | 98 s.c.f.m | 2.69 m3/m  |  |  |
| Hydraulic supply required @ 1050 p.s.i | 50 L/min   | 13 gal/min |  |  |