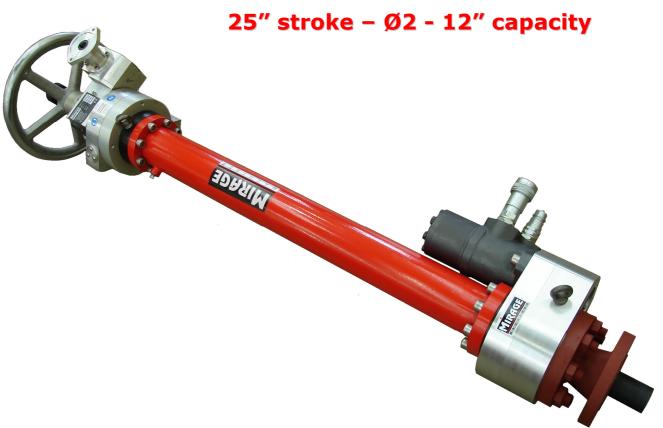

# **CHT635LP Hot Tapping machine**

A lightweight version of our CHT machines that have a working pressure capacity of 500 p.s.i maximum and can Hot tap from 2 – 12" – specifically designed for the water and gas industry.

- Drive as close to cutter as possible
- Internally pressure balanced system
- Lightweight construction
- Auto feed gearbox and motor optional
- Pneumatic or hydraulic operation

## **Technical Details**

| RANGE                                  |            |            |  |  |
|----------------------------------------|------------|------------|--|--|
| Minimum tapping hole diameter          | 50mm       | 2″         |  |  |
| Maximum tapping hole diameter          | 305mm      | 12"        |  |  |
| Maximum pressure                       | 34 bar     | 500 p.s.i  |  |  |
| Maximum operating temperature          | 200° C     | 392° F     |  |  |
| Spindle bar travel                     | 635mm      | 25″        |  |  |
| R.P.M                                  | Min: 5     | Max: 40    |  |  |
| Drive – Pneumatic                      | 4.0 Hp     | 3.0 Kw     |  |  |
| Drive – Hydraulic                      | 5.0 Hp     | 3.7 Kw     |  |  |
| Feed - Pneumatic (optional)            | 1.5 Hp     | 1.11 Kw    |  |  |
| Feed Hydraulic (Optional)              | 2.2 Hp     | 1.64 Kw    |  |  |
| Air Consumption / supply required      | 98 s.c.f.m | 2.69 m3/m  |  |  |
| Hydraulic supply required @ 1050 p.s.i | 50 L/min   | 13 gal/min |  |  |