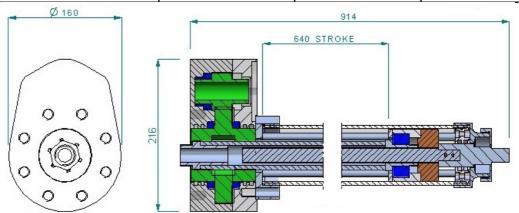

## **Technical Details**

| RANGE                                  |            |            |  |  |
|----------------------------------------|------------|------------|--|--|
| Minimum tapping hole diameter          | 50mm       | 2″         |  |  |
| Maximum tapping hole diameter          | 305mm      | 12"        |  |  |
| Maximum pressure                       | 34 bar     | 500 p.s.i  |  |  |
| Maximum operating temperature          | 200° C     | 392° F     |  |  |
| Spindle bar travel                     | 635mm      | 25″        |  |  |
| R.P.M                                  | Min: 5     | Max: 40    |  |  |
| Drive – Pneumatic                      | 4.0 Hp     | 3.0 Kw     |  |  |
| Drive – Hydraulic                      | 5.0 Hp     | 3.7 Kw     |  |  |
| Feed - Pneumatic (optional)            | 1.5 Hp     | 1.11 Kw    |  |  |
| Feed Hydraulic (Optional)              | 2.2 Hp     | 1.64 Kw    |  |  |
| Air Consumption / supply required      | 98 s.c.f.m | 2.69 m3/m  |  |  |
| Hydraulic supply required @ 1050 p.s.i | 50 L/min   | 13 gal/min |  |  |

| FEED RATES                      |             |           |  |
|---------------------------------|-------------|-----------|--|
| Feed rate - Manual / revolution | 10mm        | 0.394"    |  |
| Feed rate auto feed variable    | 0 - 8mm/min | 0315"/min |  |

| WEIGHTS AND DIMENSIONS               |         |         |  |
|--------------------------------------|---------|---------|--|
| Machine weight (including auto feed) | 100 kgs | 220 lbs |  |
| Shipping weight                      | 151 Kgs | 332 lbs |  |